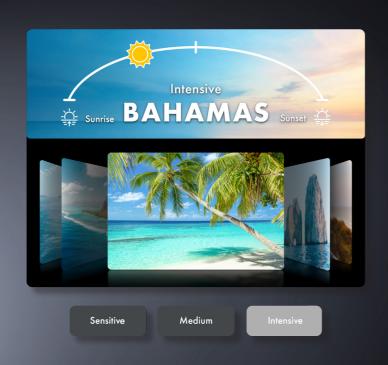

## **EXPRESS YOUR INDIVIDUALITY!**

For the first time, a solarium is using LEDs for the spectra of UVA, UVB, and red light. This opens up completely new possibilities to make your tanning experience even more individual. Choose your dream destination, shift the sun to the desired time of day, and enjoy your short getaway.