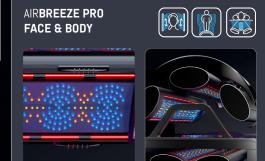

## SUNFINITY .

FACE & BODY

VOICE **ASSIST** 

AQUA COOL

3D SOUND-**SYSTEM** 

WEB **RADIO** 

Black

Gunmetal Grey