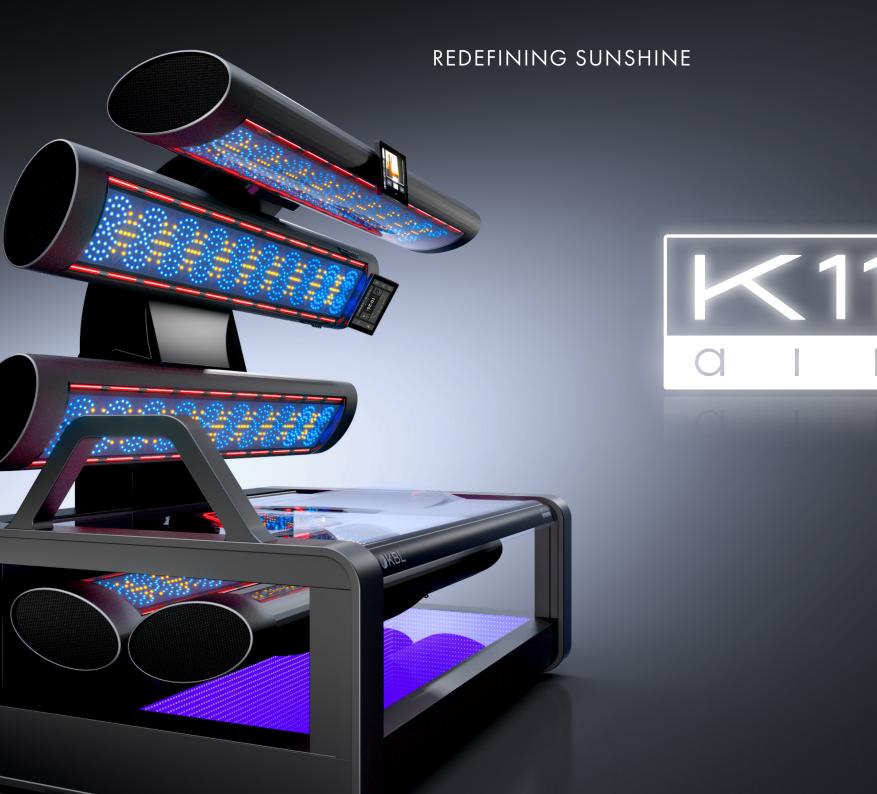

## **EXPRESS YOUR INDIVIDUALITY!**

For the first time, a solarium is using LEDs for the spectra of UVA, UVB, and red light. This opens up completely new possibilities to make your tanning experience even more individual. Choose your dream destination, shift the sun to the desired time of day, and enjoy your short getaway.

SunFinity LED-Technology:

2010 x • UVA LEDs

552 x O UVB LEDs

>4800 x Nano Beauty LEDs