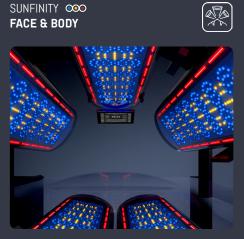

## **EXPRESS YOUR INDIVIDUALITY!**

For the first time, a solarium is using LEDs for the spectra of UVA, UVB, and red light. This opens up completely new possibilities to make your tanning experience even more individual. Choose your dream destination, shift the sun to the desired time of day, and enjoy your short getaway.

## SUNFINITY .

FACE & BODY

VOICE **ASSIST** 

AQUA COOL

3D SOUND-**SYSTEM** 

WEB **RADIO** 

Black

Gunmetal Grey