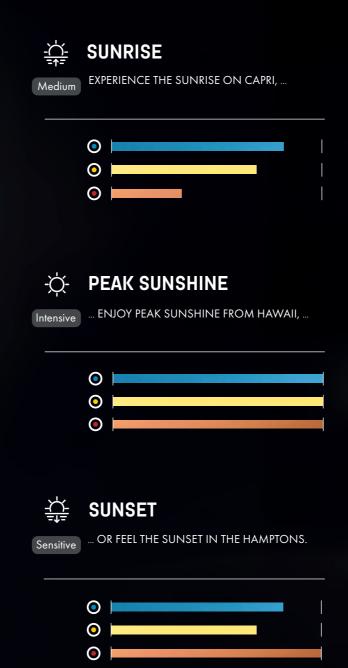

## **EXPRESS YOUR INDIVIDUALITY!**

For the first time, a solarium is using LEDs for the spectra of UVA, UVB, and red light. This opens up completely new possibilities to make your tanning experience even more individual. Choose your dream destination, shift the sun to the desired time of day, and enjoy your short getaway.