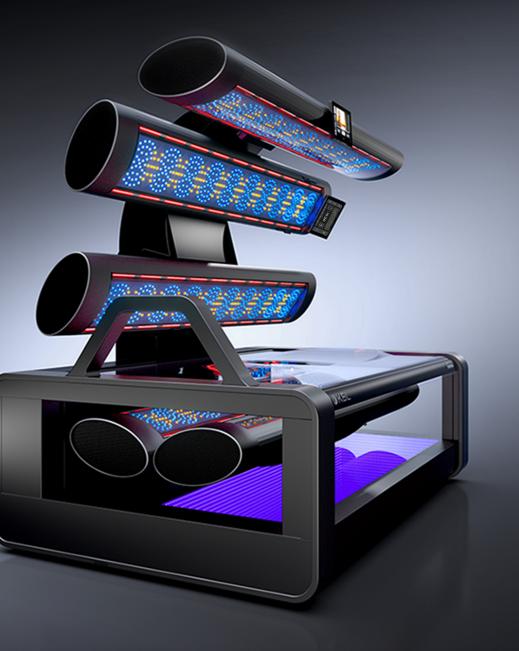

## **EXPRESS YOUR INDIVIDUALITY!**

For the first time, a solarium is using LEDs for the spectra of UVA, UVB, and red light. This opens up completely new possibilities to make your tanning experience even more individual. Choose your dream destination, shift the sun to the desired time of day, and enjoy your short getaway.

SunFinity LED-Technology:

2010 x • UVA LEDs

552 x O UVB LEDs

>4800 x Nano Beauty LEDs