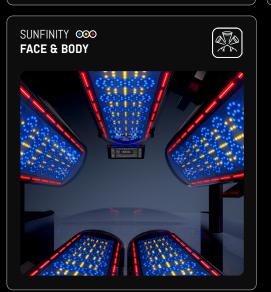

## **EXPRESS YOUR INDIVIDUALITY!**

For the first time, a solarium is using LEDs for the spectra of UVA, UVB, and red light. This opens up completely new possibilities to make your tanning experience even more individual. Choose your dream destination, shift the sun to the desired time of day, and enjoy your short getaway.

SunFinity LED-Technology:

2010 x • UVA LEDs

552 x O UVB LEDs

>4800 x Nano Beauty LEDs