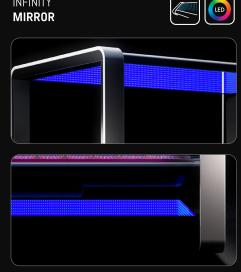

## REDEFINING SUNSHINE

## **EXPRESS YOUR INDIVIDUALITY!**

For the first time, a solarium is using LEDs for the spectra of UVA, UVB, and red light. This opens up completely new possibilities to make your tanning experience even more individual. Choose your dream destination, shift the sun to the desired time of day, and enjoy your short getaway.