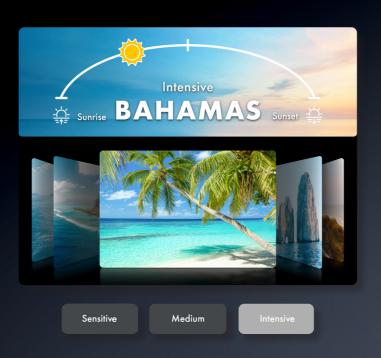

## **EXPRESS YOUR INDIVIDUALITY!**

For the first time, a solarium is using LEDs for the spectra of UVA, UVB, and red light. This opens up completely new possibilities to make your tanning experience even more individual. Choose your dream destination, shift the sun to the desired time of day, and enjoy your short getaway.