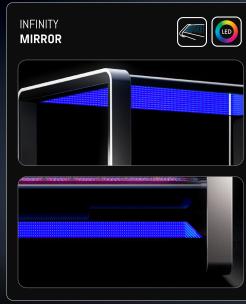

## REDEFINING SUNSHINE

## **EXPRESS YOUR INDIVIDUALITY!**

For the first time, a solarium is using LEDs for the spectra of UVA, UVB, and red light. This opens up completely new possibilities to make your tanning experience even more individual. Choose your dream destination, shift the sun to the desired time of day, and enjoy your short getaway.