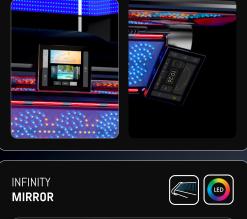

## REDEFINING SUNSHINE

## **EXPRESS YOUR INDIVIDUALITY!**

For the first time, a solarium is using LEDs for the spectra of UVA, UVB, and red light. This opens up completely new possibilities to make your tanning experience even more individual. Choose your dream destination, shift the sun to the desired time of day, and enjoy your short getaway.