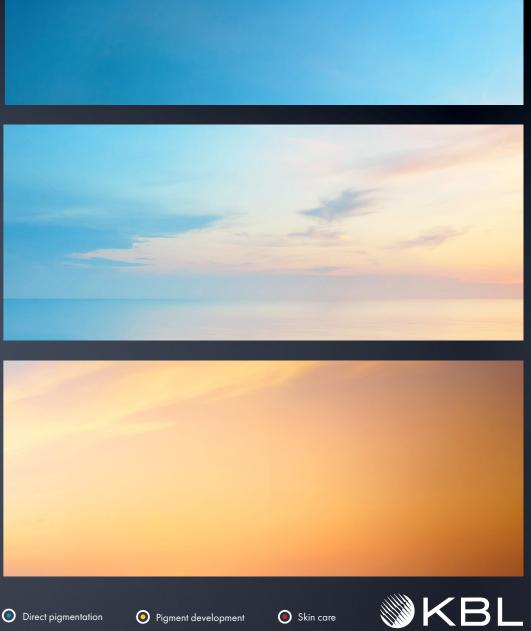

## **EXPRESS YOUR INDIVIDUALITY!**

For the first time, a solarium is using LEDs for the spectra of UVA, UVB, and red light. This opens up completely new possibilities to make your tanning experience even more individual. Choose your dream destination, shift the sun to the desired time of day, and enjoy your short getaway.

SunFinity LED-Technology:

2010 x • UVA LEDs

552 x O UVB LEDs

>4800 x Nano Beauty LEDs