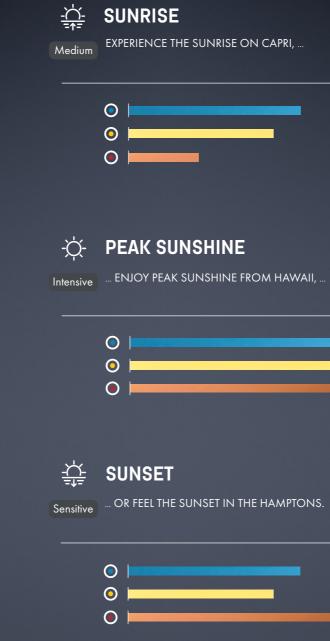

## **EXPRESS YOUR INDIVIDUALITY!**

For the first time, a solarium is using LEDs for the spectra of UVA, UVB, and red light. This opens up completely new possibilities to make your tanning experience even more individual. Choose your dream destination, shift the sun to the desired time of day, and enjoy your short getaway.

SunFinity LED-Technology:

2010 x • UVA LEDs

552 x O UVB LEDs

>4800 x Nano Beauty LEDs