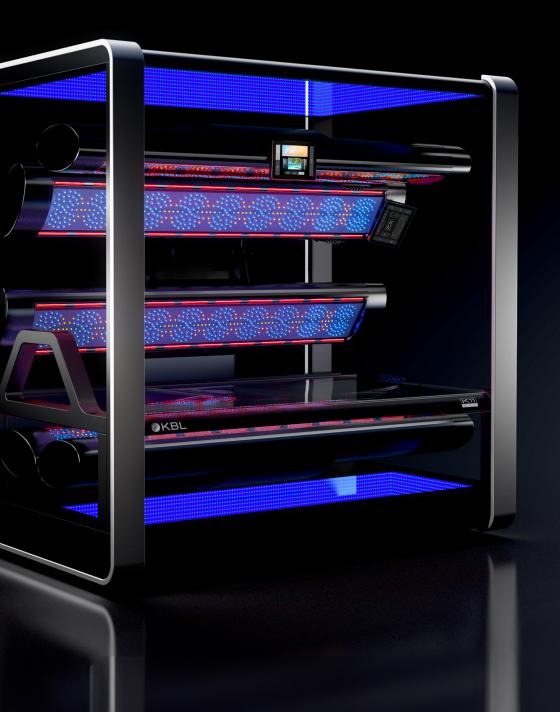

## **EXPRESS YOUR INDIVIDUALITY!**

For the first time, a solarium is using LEDs for the spectra of UVA, UVB, and red light. This opens up completely new possibilities to make your tanning experience even more individual. Choose your dream destination, shift the sun to the desired time of day, and enjoy your short getaway.

SunFinity LED-Technology:

2010 x • UVA LEDs

552 x O UVB LEDs

>4800 x Nano Beauty LEDs

## MAXIMUM POWER CONSUMPTION

starting at 6.5 kW (without AC) up to 7.3 kW

## DIMENSIONS

LENGTH x WIDTH x HEIGHT

90.6" x 59.5" x 87.8"

3D SOUND-

**SYSTEM** 

Black

**BLUETOOTH** 