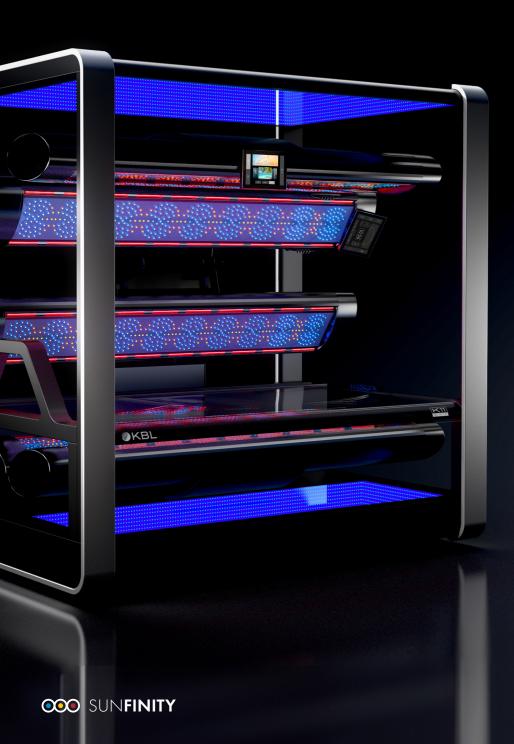

## **EXPRESS YOUR INDIVIDUALITY!**

For the first time, a solarium is using LEDs for the spectra of UVA, UVB, and red light. This opens up completely new possibilities to make your tanning experience even more individual. Choose your dream destination, shift the sun to the desired time of day, and enjoy your short getaway.

SunFinity LED-Technology:

2010 x • UVA LEDs

552 x O UVB LEDs

>4800 x Nano Beauty LEDs

## MAXIMUM POWER CONSUMPTION

starting at 6.5 kW (without AC) up to 7.3 kW

## DIMENSIONS

LENGTH x WIDTH x HEIGHT

90.6" x 59.5" x 87.8"

3D SOUND-

**SYSTEM** 

Black

**BLUETOOTH** 