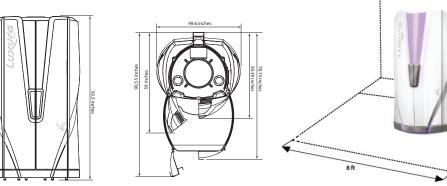

**Dimensions** 

Note: Equipment comes standard in three phase configuration. Buck boosters must be installed by licensed electrician in your state/county

48 x 200W XL IP 230V 3~23A 60 Hz 3 Pole ( 3 Hots 1 Ground) 30 Amp 2 \* 0.75 Kva 8 Minutes BTU 12,000 59"D x 49.6"W x 92.5"H 8 ft. x 7 ft. 850 lbs

2 ft

10 ft

800.874.2776 • Sales@prosun.com • ProSun.com • 2442 23rd St. N. St. Petersburg, FL 33713 510(K): K181455 \*ProSun reserves the right to change design and specifications without notice.

Contraindication: This product is contraindicated for use on persons under the age of 18 years. "Contraindication: This product must not be used if skin lesions or open wounds are present." "Warning: This product should not be used on individuals who have had skin cancer or have a family history of skin cancer." "Warning: Persons repeatedly exposed to UV radiation should be regularly evaluated for skin cancer."