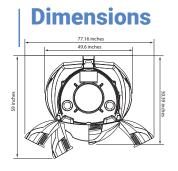

**Dimensions** 

Note: Equipment comes standard in three phase configuration. Buck boosters must be installed by licensed electrician in your state/county

48 x 200W XL IP 230V 3~23A 60 Hz 3 Pole ( 3 Hots 1 Ground) 30 Amp 2 \* 0.75 Kva 8 Minutes BTU 12,000 59"D x 49.6"W x 92.5"H 8 ft. x 7 ft. 850 lbs