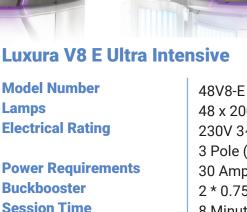

Luxur

## **E Ultra Intensive 230V**

**Dimensions** 

Note: Equipment comes standard in three phase configuration. Buck boosters must be installed by licensed electrician in your state/county

48 x 200W XL IP 230V 3~23A 60 Hz 3 Pole ( 3 Hots 1 Ground) 30 Amp 2 \* 0.75 Kva 8 Minutes BTU 12,000 59"D x 49.6"W x 92.5"H 8 ft. x 7 ft. 850 lbs