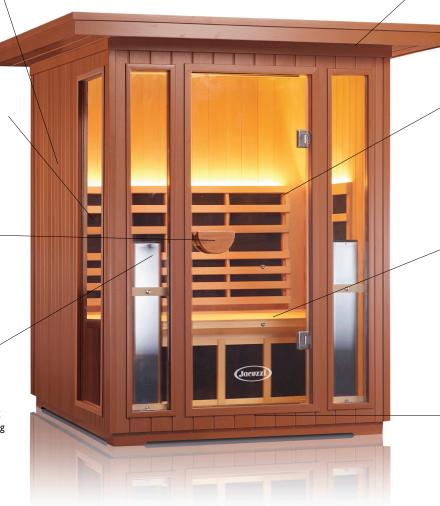

#### COMBINATION DOOR HANDLE/TABLET CRADLE FOR EASY MEDIA VIEWING

Place your tablet on the door handle for easy viewing of your favorite shows or movies.

## THERAPEUTIC FAR INFRARED HEATERS

Our exclusive True Wave™ combination carbon/ceramic low EMF / low ELF heaters surround you in healing infrared heat.

## DOCTOR DESIGNED ERGONOMIC BENCH

Relax in comfort in your sauna with our reversible bench. The extra deep bench is ergonomic on one side and flat on the other for maximum comfort. The bench can be flipped at any time.

## NO VOC VINYL FLOORING

Includes an easy to clean vinyl flooring with heating panel underneath.