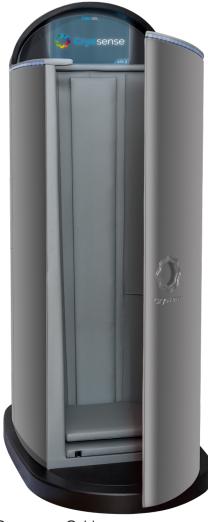

Cryosense Cabin

Apple® iPad® Remote Control Unit

Cryosense is only sauna that combines heat and cold

Cryosense can focus the cold at different heights

Cryosense comes with **advanced technology**, including a Siemens Controller (PLC), temperature sensors, and a VPN modem

Cryosense can be adapted to almost **any kind of nitrogen tank** at low pressure (22PSI)

Cryosense allows to **adjust the cold intensity** in the cabin throughout the session

The cabin is fitted with a **TFT screen which shows all** parameters throughout the session

Intelligent drying feature eliminates scheduled dry cycles

Oxygen sensor to measure the room oxygen concentration

The cabin can be controlled with an **iPad using an intui- tive app** 