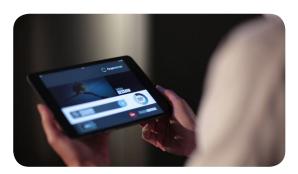

Intelligent drying feature eliminates scheduled dry cycles

Oxygen sensor to measure the room oxygen concentration

The cabin can be controlled with an **iPad using an intui- tive app** 