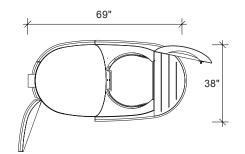

| Model                 | Cryosense                                        |
|-----------------------|--------------------------------------------------|
| Dimensions            | 91in x 38in x 69in (H/W/D)                       |
| Weight                | 1056lbs                                          |
| Voltage               | A/C Power: 220V, single-phase electricity        |
| Power Consumption (W) | 300W (during operation)<br>3500W (during drying) |
| Remote Control Unit   | Apple® iPad®                                     |
| Temperature Range     | 176°F to -320°F                                  |
| Run with              | Liquid Nitrogen                                  |
| Consumption           | < 7.5l per session                               |
| Cool Down Time        | < 2min                                           |
| Warranty              | 2 Years                                          |
| Price                 | \$ 68,000                                        |