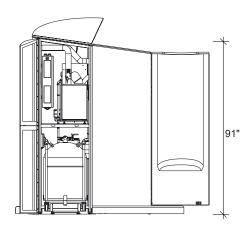

| Model                 | Cryosense                                        |
|-----------------------|--------------------------------------------------|
| Dimensions            | 91in x 38in x 69in (H/W/D)                       |
| Weight                | 1056lbs                                          |
| Voltage               | A/C Power: 220V, single-phase electricity        |
| Power Consumption (W) | 300W (during operation)<br>3500W (during drying) |
| Remote Control Unit   | Apple® iPad®                                     |
| Temperature Range     | 176°F to -320°F                                  |
| Run with              | Liquid Nitrogen                                  |
| Consumption           | < 7.5l per session                               |
| Cool Down Time        | < 2min                                           |
| Warranty              | 2 Years                                          |
| Price                 | \$ 68,000                                        |