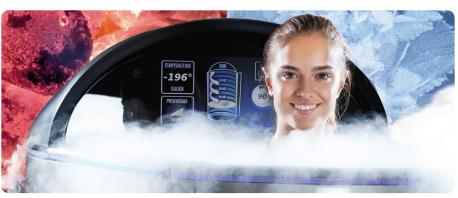

### CRYOSENSE: THERMAL CONTRAST CRYOTHERAPY

Thermal Contrast Cryotherapy is a unique feature developed by Cryosense in Spain. European athletes as well as beauty and wellness professionals have embraced this technology, which is now available in the US.

Cryosense's thermal contrast technology creates an even greater change in skin temperature than traditional Cryotherapy does by briefly exposing the body to a hot environment of up to 176°F and then dropping the temperature rapildy down as low as -320°F. The drastic change in temperature promotes the release of endorphins and amplifies analgesic effects for the user.\*