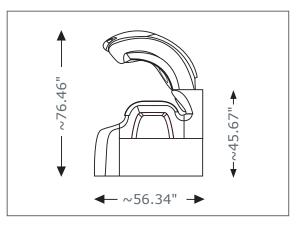

## 6700 Clpha

| Power consumption:             | 14 kW                                                                             |
|--------------------------------|-----------------------------------------------------------------------------------|
| Weight:                        | ~1367 lbs (with air conditioning)                                                 |
| Bench pane:                    | 330 lbs (max. load capacity)                                                      |
| Electrical requirements        |                                                                                   |
| Power connection:              | rear side left                                                                    |
| Protective class:              | IP20                                                                              |
| Mains voltage:                 | 3-phase: 3 x 220 V / ~ / 60 Hz                                                    |
| Wire cross section:            | 3-phase: 4 x AWG6                                                                 |
| Circuit breaker recommended:   | 3-phase: 3 x 50 A                                                                 |
|                                | For Canada all tanning devices with Class-A ground fault circuit interrupter GFCI |
| Central exhaust air discharge  |                                                                                   |
| Fan:                           | Exhaust-air socket Ø ~11.81 inch - Height to top ~82.48 inch                      |
| Minimum exhaust air flow rate: | 594400 gal/hour                                                                   |
| Exhaust-air hose:              | Ø ~11.81 inch                                                                     |
| Dimensions                     |                                                                                   |
| Dimensions in mm               |                                                                                   |
| (Height x width x depth):      | ~60.39" x ~93.70" x ~56.30" (closed)                                              |
|                                | ~76.46" x ~93.70" x ~56.30" (open)                                                |