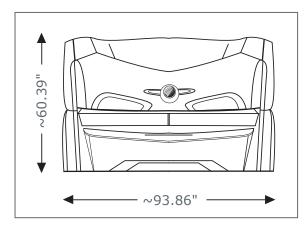

## 6700 Clpha

| Power consumption:             | 14 kW                                                                             |
|--------------------------------|-----------------------------------------------------------------------------------|
| Weight:                        | ~1367 lbs (with air conditioning)                                                 |
| Bench pane:                    | 330 lbs (max. load capacity)                                                      |
| Electrical requirements        |                                                                                   |
| Power connection:              | rear side left                                                                    |
| Protective class:              | IP20                                                                              |
| Mains voltage:                 | 3-phase: 3 x 220 V / ~ / 60 Hz                                                    |
| Wire cross section:            | 3-phase: 4 x AWG6                                                                 |
| Circuit breaker recommended:   | 3-phase: 3 x 50 A                                                                 |
|                                | For Canada all tanning devices with Class-A ground fault circuit interrupter GFCI |
| Central exhaust air discharge  |                                                                                   |
| Fan:                           | Exhaust-air socket Ø ~11.81 inch - Height to top ~82.48 inch                      |
| Minimum exhaust air flow rate: | 594400 gal/hour                                                                   |
| Exhaust-air hose:              | Ø ~11.81 inch                                                                     |
| Dimensions                     |                                                                                   |
| Dimensions in mm               |                                                                                   |
| (Height x width x depth):      | ~60.39" x ~93.70" x ~56.30" (closed)                                              |
|                                | ~76.46" x ~93.70" x ~56.30" (open)                                                |