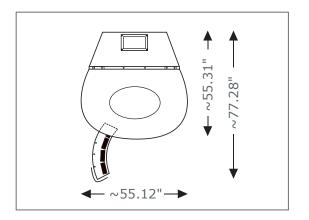

## **Dimensions**

Dimensions in mm

(Height x width x depth): 85.83 x 55.12 x 55.31 (closed) 85.83 x 55.12 x 77.28 (opened)