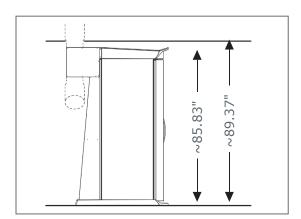

## **Dimensions**

Dimensions in mm

(Height x width x depth): 85.83 x 55.12 x 55.31 (closed) 85.83 x 55.12 x 77.28 (opened)