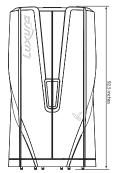

## 48 XL ULTRA INTENSIVE | 9 MIN

\*Optional dressing room

U

|              | LUXURA V8 SPECIFICATIONS      | 48 XL ULTRA INTENSIVE                       |
|--------------|-------------------------------|---------------------------------------------|
| 11<br>9<br>1 | LAMPS                         | 48 X 200 WATTS XL RUVA                      |
|              | BREAKER                       | 3 PHASE: 50 AMP<br>SINGLE PHASE: 80 AMP     |
|              | BUCKBOOSTER                   | 3 PHASE: 2*1.0 KVA<br>SINGLE PHASE: 2.0 KVA |
|              | AC REQUIIREMENTS              | BTU 12,000 (TONS) 1                         |
| $\bigcirc$   | SESSION TIME                  | 9 MINUTES                                   |
|              | PROGRAMMABLE INTERNAL TIMER   | STANDARD                                    |
|              | DUAL HOUR COUNTERS            | STANDARD                                    |
|              | LCD TIMER DISPLAY             | STANDARD                                    |
|              | TMAX COMPATIBLE               | COMPATIBLE                                  |
|              | PRE-INSTALLED SPEAKERS        | STANDARD                                    |
|              | STUDIO/WELLNESS MUSIC         | OPTIONAL                                    |
|              | SOUNDAROUND PLUS              | OPTIONAL                                    |
|              | MYMP3 INTEGRATED              | STANDARD                                    |
| Ċ.           | QSENS COOLING MIST            | OPTIONAL                                    |
|              | XSENS AROMATHERAPY            | OPTIONAL                                    |
|              | DRESSING ROOM                 | OPTIONAL                                    |
|              | AMBIENT FLOWLIGHT             | STANDARD                                    |
| <b>O</b> °°  | BLUETOOTH                     | STANDARD                                    |
|              | ADMO EXPERIENCE CONTROL PANEL | STANDARD                                    |
|              | XL LAMPS                      | STANDARD                                    |
|              | SMARTTOUCH CONTROL            | STANDARD                                    |
|              | DIMENSIONS                    | 50"D X 50"W X 93"H                          |
|              | RECOMMENDED ROOM SIZE         | 8 FT. X 7 FT.                               |
|              | SHIPPING WEIGHT               | 900 LBS.                                    |