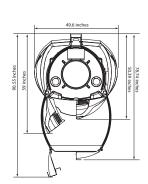

## 48 XL ULTRA INTENSIVE | 9 MIN

\*Optional dressing room

U

|              | LUXURA V8 SPECIFICATIONS      | 48 XL ULTRA INTENSIVE                       |
|--------------|-------------------------------|---------------------------------------------|
| 11<br>9<br>1 | LAMPS                         | 48 X 200 WATTS XL RUVA                      |
|              | BREAKER                       | 3 PHASE: 50 AMP<br>SINGLE PHASE: 80 AMP     |
|              | BUCKBOOSTER                   | 3 PHASE: 2*1.0 KVA<br>SINGLE PHASE: 2.0 KVA |
|              | AC REQUIIREMENTS              | BTU 12,000 (TONS) 1                         |
| $\bigcirc$   | SESSION TIME                  | 9 MINUTES                                   |
|              | PROGRAMMABLE INTERNAL TIMER   | STANDARD                                    |
|              | DUAL HOUR COUNTERS            | STANDARD                                    |
|              | LCD TIMER DISPLAY             | STANDARD                                    |
|              | TMAX COMPATIBLE               | COMPATIBLE                                  |
|              | PRE-INSTALLED SPEAKERS        | STANDARD                                    |
|              | STUDIO/WELLNESS MUSIC         | OPTIONAL                                    |
|              | SOUNDAROUND PLUS              | OPTIONAL                                    |
|              | MYMP3 INTEGRATED              | STANDARD                                    |
| Ċ.           | QSENS COOLING MIST            | OPTIONAL                                    |
|              | XSENS AROMATHERAPY            | OPTIONAL                                    |
|              | DRESSING ROOM                 | OPTIONAL                                    |
|              | AMBIENT FLOWLIGHT             | STANDARD                                    |
| <b>O</b> °°  | BLUETOOTH                     | STANDARD                                    |
|              | ADMO EXPERIENCE CONTROL PANEL | STANDARD                                    |
|              | XL LAMPS                      | STANDARD                                    |
|              | SMARTTOUCH CONTROL            | STANDARD                                    |
|              | DIMENSIONS                    | 50"D X 50"W X 93"H                          |
|              | RECOMMENDED ROOM SIZE         | 8 FT. X 7 FT.                               |
|              | SHIPPING WEIGHT               | 900 LBS.                                    |