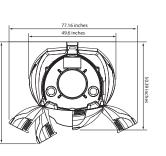

## 48 XL ULTRA INTENSIVE | 9 MIN

\*Optional dressing room

U

|              | LUXURA V8 SPECIFICATIONS      | 48 XL ULTRA INTENSIVE                       |
|--------------|-------------------------------|---------------------------------------------|
| 11<br>9<br>1 | LAMPS                         | 48 X 200 WATTS XL RUVA                      |
|              | BREAKER                       | 3 PHASE: 50 AMP<br>SINGLE PHASE: 80 AMP     |
|              | BUCKBOOSTER                   | 3 PHASE: 2*1.0 KVA<br>SINGLE PHASE: 2.0 KVA |
|              | AC REQUIIREMENTS              | BTU 12,000 (TONS) 1                         |
| $\bigcirc$   | SESSION TIME                  | 9 MINUTES                                   |
|              | PROGRAMMABLE INTERNAL TIMER   | STANDARD                                    |
|              | DUAL HOUR COUNTERS            | STANDARD                                    |
|              | LCD TIMER DISPLAY             | STANDARD                                    |
|              | TMAX COMPATIBLE               | COMPATIBLE                                  |
|              | PRE-INSTALLED SPEAKERS        | STANDARD                                    |
|              | STUDIO/WELLNESS MUSIC         | OPTIONAL                                    |
|              | SOUNDAROUND PLUS              | OPTIONAL                                    |
|              | MYMP3 INTEGRATED              | STANDARD                                    |
| Ċ.           | QSENS COOLING MIST            | OPTIONAL                                    |
|              | XSENS AROMATHERAPY            | OPTIONAL                                    |
|              | DRESSING ROOM                 | OPTIONAL                                    |
|              | AMBIENT FLOWLIGHT             | STANDARD                                    |
| <b>O</b> °°  | BLUETOOTH                     | STANDARD                                    |
|              | ADMO EXPERIENCE CONTROL PANEL | STANDARD                                    |
|              | XL LAMPS                      | STANDARD                                    |
|              | SMARTTOUCH CONTROL            | STANDARD                                    |
|              | DIMENSIONS                    | 50"D X 50"W X 93"H                          |
|              | RECOMMENDED ROOM SIZE         | 8 FT. X 7 FT.                               |
|              | SHIPPING WEIGHT               | 900 LBS.                                    |