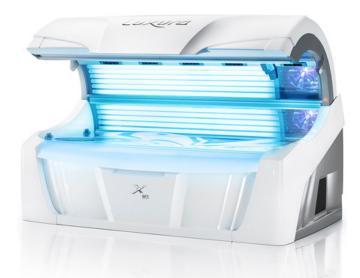

## 52 SLI HIGH INTENSIVE IP | 10 MIN

|            | LUXURA X10 SPECIFICATIONS     | 52 SLI HIGH INTENSIVE IP                                                       |
|------------|-------------------------------|--------------------------------------------------------------------------------|
| 7          | CANOPY LAMPS                  | ULTRA INTENSIVE 30 X 200 WATTS IP                                              |
|            | BENCH LAMPS                   | ULTRA INTENSIVE 22 X 200 WATTS IP                                              |
|            | FACIAL LAMPS                  | 4 X 520 WATTS                                                                  |
|            | BREAKER                       | 3 PHASE: 40 AMP                                                                |
|            | BUCKBOOSTER                   | 2 POLE 220V ( 2 HOTS 1 GROUND,<br>NEUTRAL NEEDED FOR AC)<br>3 PHASE: 2*1.0 KVA |
|            | ROOM AC REQUIREMENTS          | BTU 12,000 A/C (TONS) 1                                                        |
|            | SESSION TIME                  | 10 MINUTES                                                                     |
|            | PROGRAMMABLE INTERNAL TIMER   | STANDARD                                                                       |
|            | DUAL HOUR COUNTERS            | STANDARD                                                                       |
|            | LCD TIMER DISPLAY             | STANDARD                                                                       |
|            | TMAX COMPATIBLE               | COMPATIBLE                                                                     |
|            | PRE-INSTALLED SPEAKERS        | STANDARD                                                                       |
|            | STUDIO/WELLNESS MUSIC         | STANDARD                                                                       |
|            | SOUNDAROUND PLUS              | STANDARD                                                                       |
|            | MYMP3 INTEGRATED              | STANDARD                                                                       |
|            | QSENS COOLING MIST            | OPTIONAL                                                                       |
|            | XSENS AROMATHERAPY            | OPTIONAL                                                                       |
|            | CLIMAX COOLING                | STANDARD                                                                       |
|            | AMBIENT FLOWLIGHT             | STANDARD                                                                       |
|            | CONTOUR PLUS                  | STANDARD                                                                       |
|            | HPS FACIAL TANNING FILTER     | STANDARD                                                                       |
| <b>Ö</b> ° | BLUETOOTH                     | STANDARD                                                                       |
|            | ADMO EXPERIENCE CONTROL PANEL | STANDARD                                                                       |
|            | XL LAMPS                      | STANDARD                                                                       |
|            | IP CONTROL                    | STANDARD                                                                       |
| $\Box$     | DIMENSIONS                    | 91.4"D X 56.7"W X 80.7"H                                                       |
|            | RECOMMENDED ROOM SIZE         | 10 FT. X 9 FT.                                                                 |
|            | SHIPPING WEIGHT               | 1,425 LBS.                                                                     |