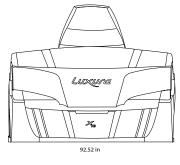

## 52 SLI HIGH INTENSIVE IP | 10 MIN

|            | LUXURA X10 SPECIFICATIONS     | 52 SLI HIGH INTENSIVE IP                                                       |
|------------|-------------------------------|--------------------------------------------------------------------------------|
| 7          | CANOPY LAMPS                  | ULTRA INTENSIVE 30 X 200 WATTS IP                                              |
|            | BENCH LAMPS                   | ULTRA INTENSIVE 22 X 200 WATTS IP                                              |
|            | FACIAL LAMPS                  | 4 X 520 WATTS                                                                  |
|            | BREAKER                       | 3 PHASE: 40 AMP                                                                |
|            | BUCKBOOSTER                   | 2 POLE 220V ( 2 HOTS 1 GROUND,<br>NEUTRAL NEEDED FOR AC)<br>3 PHASE: 2*1.0 KVA |
|            | ROOM AC REQUIREMENTS          | BTU 12,000 A/C (TONS) 1                                                        |
|            | SESSION TIME                  | 10 MINUTES                                                                     |
|            | PROGRAMMABLE INTERNAL TIMER   | STANDARD                                                                       |
|            | DUAL HOUR COUNTERS            | STANDARD                                                                       |
|            | LCD TIMER DISPLAY             | STANDARD                                                                       |
|            | TMAX COMPATIBLE               | COMPATIBLE                                                                     |
|            | PRE-INSTALLED SPEAKERS        | STANDARD                                                                       |
|            | STUDIO/WELLNESS MUSIC         | STANDARD                                                                       |
|            | SOUNDAROUND PLUS              | STANDARD                                                                       |
|            | MYMP3 INTEGRATED              | STANDARD                                                                       |
|            | QSENS COOLING MIST            | OPTIONAL                                                                       |
|            | XSENS AROMATHERAPY            | OPTIONAL                                                                       |
|            | CLIMAX COOLING                | STANDARD                                                                       |
|            | AMBIENT FLOWLIGHT             | STANDARD                                                                       |
|            | CONTOUR PLUS                  | STANDARD                                                                       |
|            | HPS FACIAL TANNING FILTER     | STANDARD                                                                       |
| <b>Ö</b> ° | BLUETOOTH                     | STANDARD                                                                       |
|            | ADMO EXPERIENCE CONTROL PANEL | STANDARD                                                                       |
|            | XL LAMPS                      | STANDARD                                                                       |
|            | IP CONTROL                    | STANDARD                                                                       |
| $\Box$     | DIMENSIONS                    | 91.4"D X 56.7"W X 80.7"H                                                       |
|            | RECOMMENDED ROOM SIZE         | 10 FT. X 9 FT.                                                                 |
|            | SHIPPING WEIGHT               | 1,425 LBS.                                                                     |