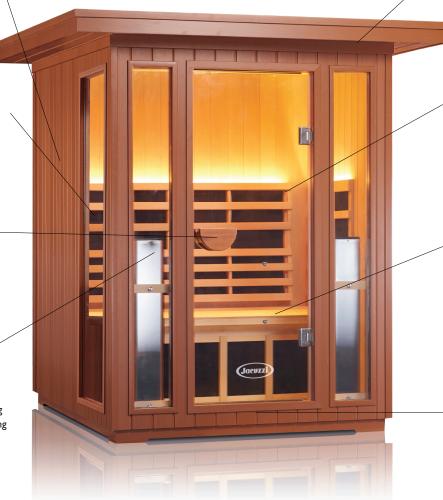

#### COMBINATION DOOR HANDLE/TABLET CRADLE FOR EASY MEDIA VIEWING

Place your tablet on the door handle for easy viewing of your favorite shows or movies.

### THERAPEUTIC FAR INFRARED HEATERS

Our exclusive True Wave™ combination carbon/ceramic low EMF / low ELF heaters surround you in healing infrared heat.

## DOCTOR DESIGNED ERGONOMIC BENCH

Relax in comfort in your sauna with our reversible bench. The extra deep bench is ergonomic on one side and flat on the other for maximum comfort. The bench can be flipped at any time.

### CERAMIC TILE FLOOR HEATER

Includes an easy to clean ceramic tile floor heater.