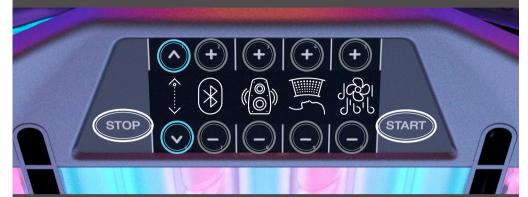

# INTERIOR CONTROL PANEL

You can control the functions via the interior control panel during the tanning session. It is particularly easy for you to access the basic functions. Additionally, you can also change the subordinate functions settings by using the interior control panel.

+/- Buttons - Control the functions

Arrow Buttons – Select the subordinate function, as Aroma, Voice, aircon, Audio or Aqua

START – Starts the tanning session

STOP – Stops the tanning session