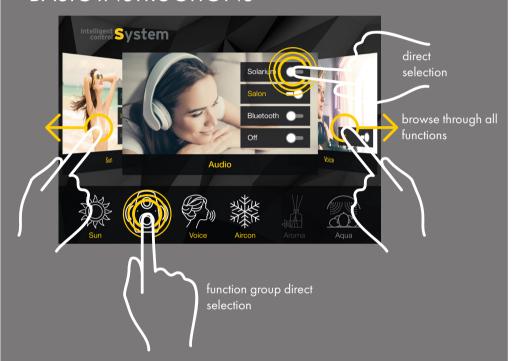

# **BASIC INSTRUCTIONS**

Design by STUDIO F-A-PORSCHE

### **AUDIO – MUSIC SELECTION**

You can pre select one out of three different audio sources.

## SOLARIUM (MP3-INTERN)

During the tanning session, you will listen to the tracks played by the internal MP3 player of the tanning device.

### SALON (STUDIO)

You will listen to the music that is provided externally by the studio operator.

# BLUETOOTH (MP3-EXTERN)

Connect your smartphone via bluetooth and enjoy your personal playlists.

OFF - Music off.

**MEGAVOICE** – Switches the voice guidance (megaVoice) on or off.

**AROMA** – Switches the aroma on or off.