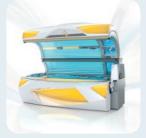

**SUNANGEL DUO 1400** 

# **HEAVENLY SENSATIONS**

The SUNANGEL 1400 truly is one of a kind. No other tanning bed delivers results, luxury, and peace of mind like the SUNANGEL does. The high-end technology on the inside is only matched by the stunning design and animated illumination on the outside. Invite your tanners to a positively special tanning experience! Watch the sun rise in your salon with the addition of the SUNANGEL. The LED Light Show creates beautiful light animations in sunny colors, highlighting the dramatic lines of the bed.