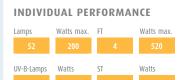

Two selectable programs, offer a choice between Essential Sunshine conducive to Vitamin D3 synthesis\* and Styling Sunshine for a perfectly customized tan!

Individual Performance allows a perfectly customized tan by personalizing the mix of UVA and UVB for each tanner. For a glowing tan and lower risk of overexposure.

## INDIVIDUAL PERFORMANCE

- Total power consumption (in watts): 17,600
- Electrical requirements: 230V 3Ø or 230V 1Ø
- Circuit breaker recommended: 70A / 3-pole 3Ø or 110A / 2-pole 1Ø
- Number of wires required: 4 30 or 3 10