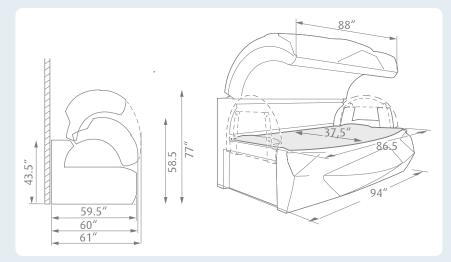

## DIMENSIONS AND SPECS

- Optional exhaust plenum Dimensions closed (LxWxH in inches): 94 x
- 61 x 59 Dimensions open (H in inches): 77
- Recommended room size (in feet): 10 x 9
- Weight: 1,500 lbs