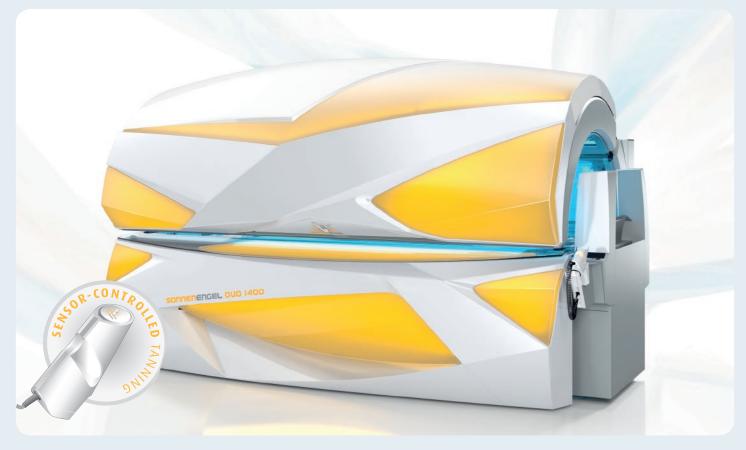

**SUNANGEL DUO 1400** 

# **HEAVENLY SENSATIONS**

The SUNANGEL 1400 truly is one of a kind. No other tanning bed delivers results, luxury, and peace of mind like the SUNANGEL does. The high-end technology on the inside is only matched by the stunning design and animated illumination on the outside. Invite your tanners to a positively special tanning experience! Watch the sun rise in your salon with the addition of the SUNANGEL. The LED Light Show creates beautiful light animations in sunny colors, highlighting the dramatic lines of the bed.

- INDIVIDUAL UV SPECTRUM
- SENSOR-CONTROLLED TANNING
- **DUO SELECT FEATURE**
- **TAN WITH CONFIDENCE**

💿 ESSENTIAL –

💿 STYLING 🛛 📥

52 x

200 W

The intelligent skin sensor takes seconds to measure the skin's current UV light sensitivity, virtually eliminating the risk of sunburn.