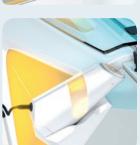

- INDIVIDUAL UV SPECTRUM
- SENSOR-CONTROLLED TANNING
- **DUO SELECT FEATURE**
- **TAN WITH CONFIDENCE**

💿 ESSENTIAL –

💿 STYLING 🛛 📥

52 x

200 W

The intelligent skin sensor takes seconds to measure the skin's current UV light sensitivity, virtually eliminating the risk of sunburn.