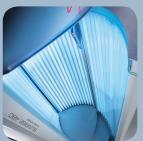

# **POWERFUL VIP**

- 200W, 2M BODY LAMPS FOR A PERFECT ALL-AROUND TAN
- POWERFUL, YET WHISPER QUIET FAN COOLING
- 3D SOUND FOR ENTERTAINMENT DURING TANNING
- SPACIOUS TANNING ENVIRONMENT

Ergoline

## HIGHLIGHTS SUNRISE 480 TURBO POWER

The Sunrise features 48 Turbo Power 2 m lamps to accomodate even your tallest tanners and provide everybody with a beautiful all-around tan.

Our Top Cooling System is whisper quiet yet powerful for a cool, refreshing and relaxing tanning experience.

Our 3D Sound System will make your tanning session an entertaining experience. The system consists of two speakers, a subwoofer, a headphone and MP3 connection.

Tanning comfort and ergonomics are at the heart of the Ergoline brand. The Sunrise has ample space for a comfortable tanning experience for all shapes and sizes.