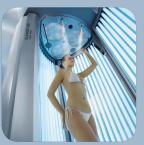

## HIGHLIGHTS SUNRISE 480 TURBO POWER

The Sunrise features 48 Turbo Power 2 m lamps to accomodate even your tallest tanners and provide everybody with a beautiful all-around tan.

Our Top Cooling System is whisper quiet yet powerful for a cool, refreshing and relaxing tanning experience.

Our 3D Sound System will make your tanning session an entertaining experience. The system consists of two speakers, a subwoofer, a headphone and MP3 connection.

Tanning comfort and ergonomics are at the heart of the Ergoline brand. The Sunrise has ample space for a comfortable tanning experience for all shapes and sizes.

### **SUNRISE 480**

Lamps Watts max.

48 200 / 2m

Maximum exposure schedule: 9 min.

Standard features: Turbo Power, Interior Light, Silent Cooling, Stereo-Sound