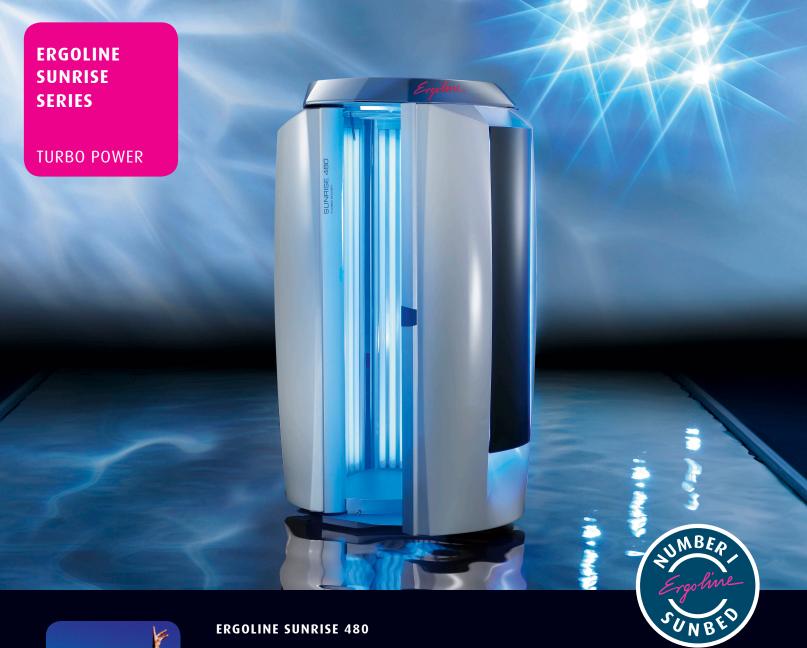

## HIGHLIGHTS SUNRISE 480 TURBO POWER

The Sunrise features 48 Turbo Power 2 m lamps to accomodate even your tallest tanners and provide everybody with a beautiful all-around tan.

Our Top Cooling System is whisper quiet yet powerful for a cool, refreshing and relaxing tanning experience.

### **ERGOLINE SUNRISE 480**