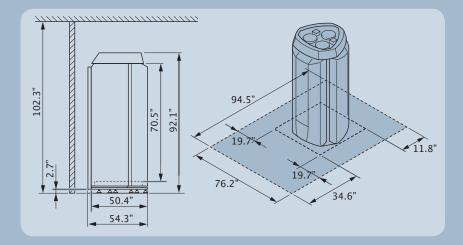

# **TECHNICAL SPECS, DIMENSIONS AND DATA**

- Total power consumption in watts: 11,500
- Electrical requirements: 230V 3Ø or 230V 1Ø Circuit breaker recommended:

- Cition breaker recommended: 40A / 3-pole 30 or 70A / 2-pole 10 Number of wires required: 4 30 or 3 10 Weight (in lbs.): 810 Dimensions closed (WxDxH in inches): 55 x 55 x 93
- Dimensions open (WxDxH in inches): 73 x 55 x 93
- Dimensions of tanning space (in inches): 34 x 34 Minimum ceiling height (in feet): 9 Recommended room size (LxW in feet): 7 x 8